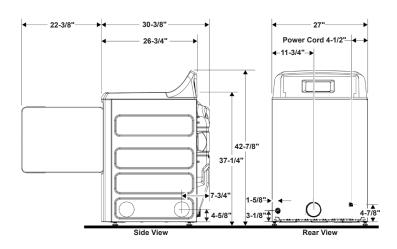

### DIMENSIONS AND INSTALLATION INFORMATION (IN INCHES)

EXHAUST OPTION: 4-way rear, right, left and bottom

**CIRCUIT REQUIREMENTS:** An individual, properly-grounded branch circuit, protected by a 30-amp circuit breaker or a time-delay fuse, is required.

**NOTE:** Dryer wall outlet must be located within 36" of service cord entry and accessible when dryer is mounted in position.

### DRYER EXHAUSTING INFORMATION:

Use metal duct only, vertical and horizontal ducting.

| ELECTRIC DRYER RATING: |       |     |      |  |
|------------------------|-------|-----|------|--|
| 240V                   | 5600W | 24A | 60Hz |  |
| 208V                   | 4400W | 22A | 60Hz |  |