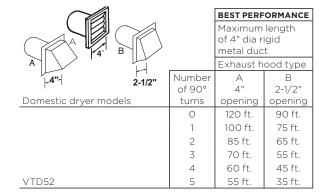

### **DUCTING MATERIALS:**

For best performance, this dryer should be vented with 4" diameter all rigid metal exhaust duct. If rigid metal duct cannot be used, then UL-listed flexible metal (semirigid) ducting can be used (Kit WX08X10077). In special installations, it may be necessary to connect the dryer to the house vent using a flexible metal (foil-type) duct. A UL-listed flexible metal (foil-type) duct may be used ONLY in installations where rigid metal or flexible metal (semi-rigid) ducting cannot be used AND where a 4" diameter can be maintained throughout the entire length of the transition duct. Please see installation instruction packed with your dryer for complete instructions when using flexible metal (foil type) ducting.

### **EXHAUST LENGTH CALCULATION:**

- 1. Determine the number of 90° turns needed for your installation. If you exhaust to the side or bottom of dryer, add one turn.
- 2. The maximum length of 4" rigid (aluminum or galvanized) duct which can be tolerated is shown in the table. A turn of 45° or less may be ignored. Two 45° turns within the duct length should be treated as a 90° elbow. A turn over 45° should be treated as a 90° elbow.

#### DRYER EXHAUSTING INFORMATION-USE METAL DUCT ONLY VERTICAL AND HORIZONTAL DUCTING

For every extra 90° elbow, reduce the allowable vent system length by 10 ft.

Two 45° elbows will be treated like one 90° elbow. For the side exhaust installations, add one 90° elbow to the chart. When calculating the total vent system length, you must add all the straight portions and elbows of the system (including the transition duct.